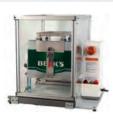

# **Steinfurth SWART**

Side Wall Abuse Resistance Tester for automated & standardized side wall impact test on beverage cans and metal bottles