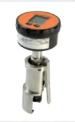

# Steinfurth TS92.5

Pressure Calibrator for mobile and flexible calibration of manometers and various pressure measuring instruments

Steinfurth TMS 5010/4010/4000

Torque Measurement System for user independent, automatic torque measurement on bottle closures