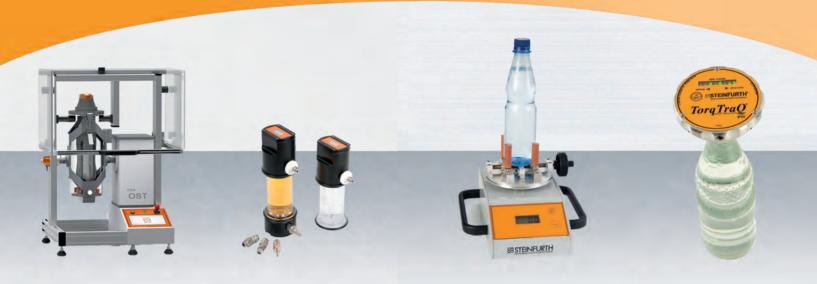

# **Steinfurth CDA OST**

Carbon Dioxide Analyzer for non-destructive CO2 measurement in the area of CO2 Shelf Life Studies on packaged beverages (PET & Glass bottles)

# Steinfurth TMS 2000/TorqTraQ

Torque Measurement System for manual and mobile torque measurement on bottle closures and capping heads

# Steinfurth TS92.5

Pressure Calibrator for mobile and flexible calibration of manometers and various pressure measuring instruments

Steinfurth TMS 5010/4010/4000

Torque Measurement System for user independent, automatic torque measurement on bottle closures