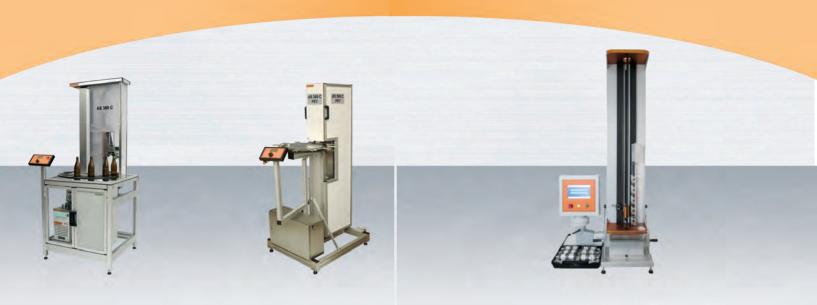

#### **Steinfurth AS380C**

Automatic Sampler for multiple CO2 loss & safety beverage sample extraction out of glass bottles and cans

# Steinfurth AS380CP

Automatic Sampler for multiple CO2 loss & safety beverage sample extraction out of PET-bottles

# Steinfurth TS92.5

Pressure Calibrator for mobile and flexible calibration of manometers and various pressure measuring instruments

Steinfurth TMS 5010/4010/4000

Torque Measurement System for user independent, automatic torque measurement on bottle closures