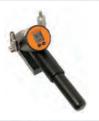

# Steinfurth TMS 2000/TorqTraQ

Torque Measurement System for manual and mobile torque measurement on bottle closures and capping heads