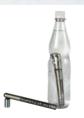

# Steinfurth TMS 2000/TorqTraQ

Torque Measurement System for manual and mobile torque measurement on bottle closures and capping heads