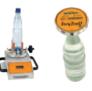

# Steinfurth TS92.5

Pressure Calibrator for mobile and flexible calibration of manometers and various pressure measuring instruments

Steinfurth TMS 5010/4010/4000

Torque Measurement System for user independent, automatic torque measurement on bottle closures

# Steinfurth TMS 2000/TorqTraQ

Torque Measurement System for manual and mobile torque measurement on bottle closures and capping heads