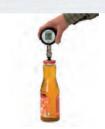

# Steinfurth TMS 2000/TorqTraQ

Torque Measurement System for manual and mobile torque measurement on bottle closures and capping heads

# Steinfurth TS92.5

Pressure Calibrator for mobile and flexible calibration of manometers and various pressure measuring instruments

Steinfurth TMS 5010/4010/4000

Torque Measurement System for user independent, automatic torque measurement on bottle closures