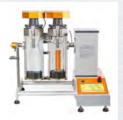

# Steinfurth 2 CDA-MK6

Carbon Dioxide Analyzer for automatic CO2 measurement and CO2 shelf life studies on packaged beverages - twin container version