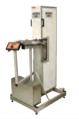

#### **Steinfurth SFT**

Foam Tester for automatic foam stability measurement on beer foam