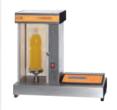

#### Steinfurth CO2MS/CDA

Carbon Dioxide Analyzer for automatic CO2 measurement and CO2 shelf life studies on packaged beverages